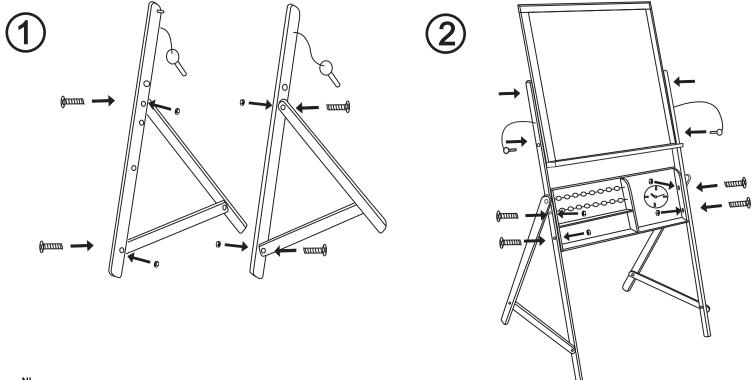

The following tool (not included) is required for assembly:

Phillips screwdriver

Warning! Small parts. Choking hazard. Item ist to be assambled by an adult. Remove all packaging matetials before giving the toy to your child. The details and colours of the contents can vary. Keep these instructions for future reference.