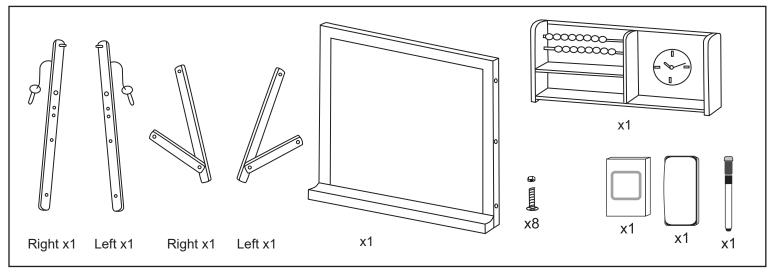

### Art. BA8744

## INHOUD / CONTENT / INHALT / CONTENU / CONTENUTO / CONTENIDO

Opgelet! Kleine onderdelen. Verstikkingsgevaar. Montage van het voorwerp dient door een volwassenen te gebeuren. Verwijder alle verpakkingsmateriaal alvorens het speelgoed aan uw kind te geven. De details en de kleuren van de inhoud kunnen verschillen. Informatie graag bewaren.

Warning! Small parts. Choking hazard. Item ist to be assambled by an adult. Remove all packaging matetials before giving the toy to your child. The details and colours of the contents can vary. Keep these instructions for future reference.